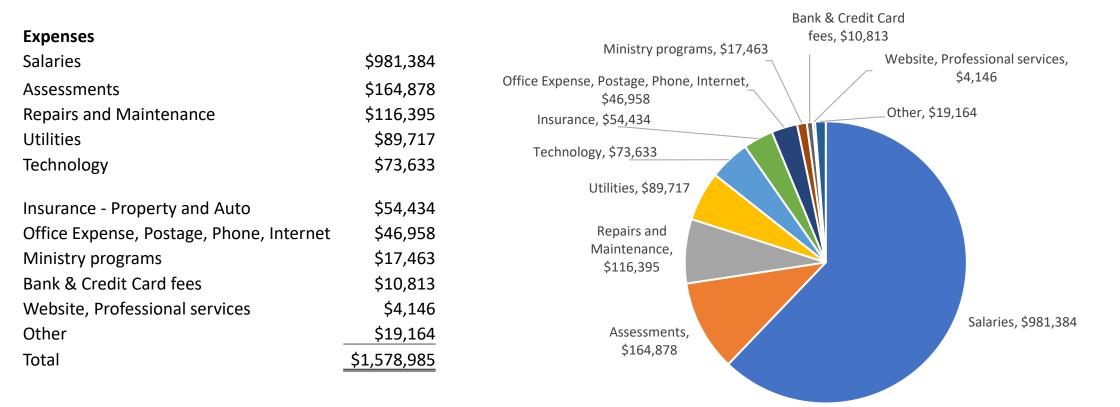

## Income FY 2022

Income

# Income400 · Collections\$1,192,279406 · Bequests and Donations-Ordinary\$263,763410 · Rental Income\$81,955Other\$45,039Total\$1,583,036



# Expenses FY 2022

### Expenses



# Cash Balances on 6/30/2022

### 6/30/2022 Cash/CCF Balances \$1,741k

### **Cash Balances**

| Building Fund  | \$647,523.37   |
|----------------|----------------|
| St. James      | \$410,683.86   |
| Medical Clinic | \$251,091.68   |
| Mission Circle | \$188,644.48   |
| St Leo         | \$110,518.07   |
|                |                |
| Other          | \$75,861.23    |
| Deacon Al Fund | \$42,731.87    |
| Dental Clinic  | \$14,014.40    |
| Grand Total    | \$1,741,068.96 |
|                |                |



These balances include cash in bank accounts, funds on deposit with the Diocese and balances of Catholic Community Foundation investment accounts.