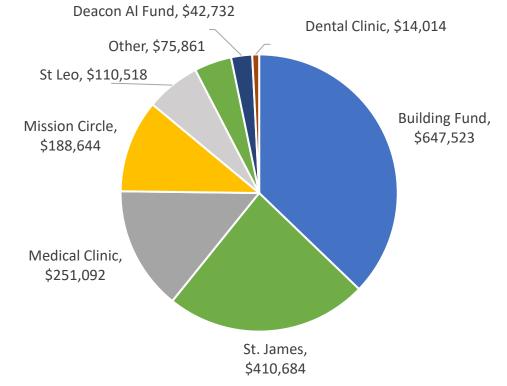

# Cash Balances on 6/30/2022

### 6/30/2022 Cash/CCF Balances \$1,741k

### **Cash Balances**

| Building Fund  | \$647,523.37   |
|----------------|----------------|
| St. James      | \$410,683.86   |
| Medical Clinic | \$251,091.68   |
| Mission Circle | \$188,644.48   |
| St Leo         | \$110,518.07   |
|                |                |
| Other          | \$75,861.23    |
| Deacon Al Fund | \$42,731.87    |
| Dental Clinic  | \$14,014.40    |
| Grand Total    | \$1,741,068.96 |
|                |                |

These balances include cash in bank accounts, funds on deposit with the Diocese and balances of Catholic Community Foundation investment accounts.