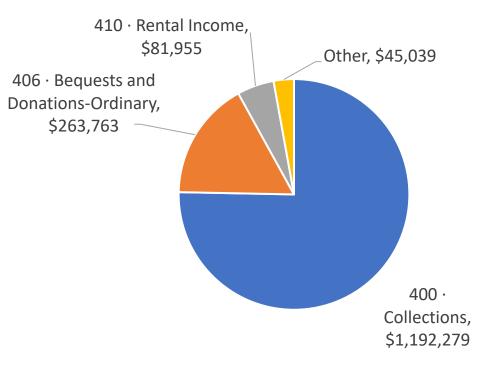

## Income FY 2022

Income

# Income400 · Collections\$1,192,279406 · Bequests and Donations-Ordinary\$263,763410 · Rental Income\$81,955Other\$45,039Total\$1,583,036