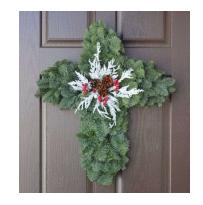

WREATH w/BOW

| SIZE | PRICE   |
|------|---------|
| 24"  | \$37.00 |

EVERGREEN SWAG

| SWAG |         |
|------|---------|
| SIZE | PRICE   |
| 24"  | \$33.00 |

**CROSS WREATH** 

| SIZE | PRICE   |
|------|---------|
| 24"" | \$43.00 |